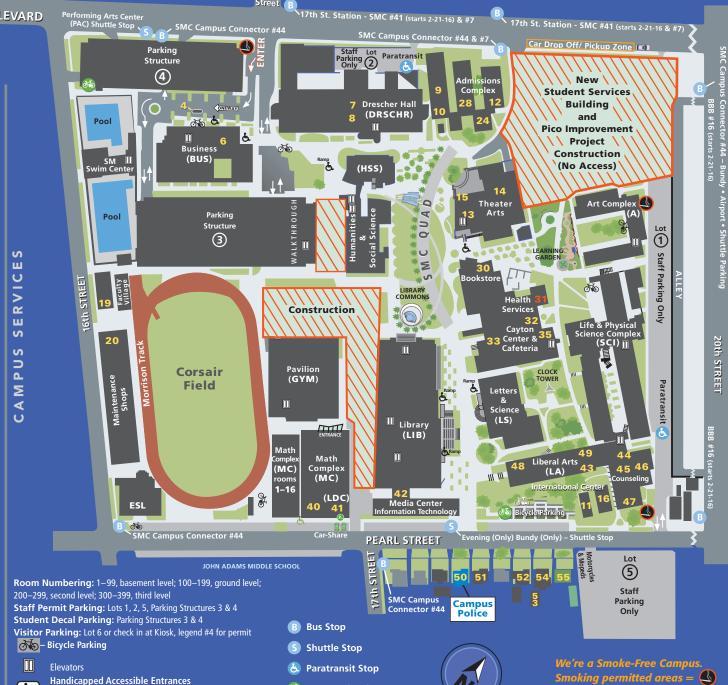

### MAIN CAMPUS

1900 Pico Boulevard • Santa Monica, CA 90405 310 / 434-4000 • www.smc.edu

- Academy of Entertainment & Technology 1660 Stewart St.
- Administration 2714 Pico Blvd.
- 2 Alumni, Assesments, Planning 1510 Pico Blvd.
- 12 Admissions/Enrollment Services
- 45 African American Collegian Center
- Airport Arts Campus 2800 Airport Ave.
- Art Gallery Performing Arts Center 1310 11th St.
- **49** Assessment Center (Rm #109, Liberal Arts Building)
- 35 Associated Students Center (2nd floor, Cayton Center)
- 54 Auxiliary Services 1738 Pearl St.
- 6 Board Conference Center (Board of Trustees Meetings)
- 30 Rookstor
- Bundy Campus and Shuttle Parking 3171 S. Bundy Dr.
- **44** Bursar's Office (formerly Station C)
- Business & Payroll Services 2714 Pico Blvd.
- 19 Campus Operations & Maintenance
- 50 Campus Police 1718 Pearl St. (310) 434-4300
- 11 Career Services Center / Scholars Program
- 55 Center for Environmental & Urban Studies 1744 Pearl St.
- 24 Center for Students with Disabilities
- Community Education 3171 S. Bundy Dr.
- Emeritus College 1227 2nd St.
- **9 EOPS** (Extended Opportunity Program and Services)
- 15 Events / Ticket Box Office & Special Events
- 10 Financial Aid
- 3 Foundation 1516 Pico Blvd.
- 31 Health Services (Nurse's Office)
- 28 High Tech Training Center
- Human Resources 2714 Pico Blvd.
- 16 International Education Center
- 52 International Education Counseling 1734 Pearl St.
- 33 KCRW (Basement, Cayton Center)
- 4 Kiosk/Visitors Information
- 46 Latino Center
- 41 Learning Disabilities Center
- 43 Mail Room
- **13 Main Stage** (Theatre Arts)
- 40 Math Lab
- 42 Media Center / Reprographics
- 51 Office of Outreach & Recruitment 1724 Pearl St.
- Performing Arts Center (PAC) & The Broad Stage 1310 11th St.
- Personnel Commission 2714 Pico Blvd.
- 7 Photography Gallery (2nd floor, Drescher Hall)
- 8 Planetarium (2nd floor, Drescher Hall)
- 20 Receiving
- 53 Scholarship Office 1738 Pearl St. (in back)
- The Eli and Edythe Broad Stage at SMC PAC 1310 11th St.
- 14 Studio Stage (Theatre Arts)
- 47 Transfer/Counseling Complex/CalWORKS
- 48 Veterans Resource Center
- 32 Welcome Center

**Breeze Bike Share** 

Entrances in buildings not marked are accessible. Handicapped parking available in every lot.