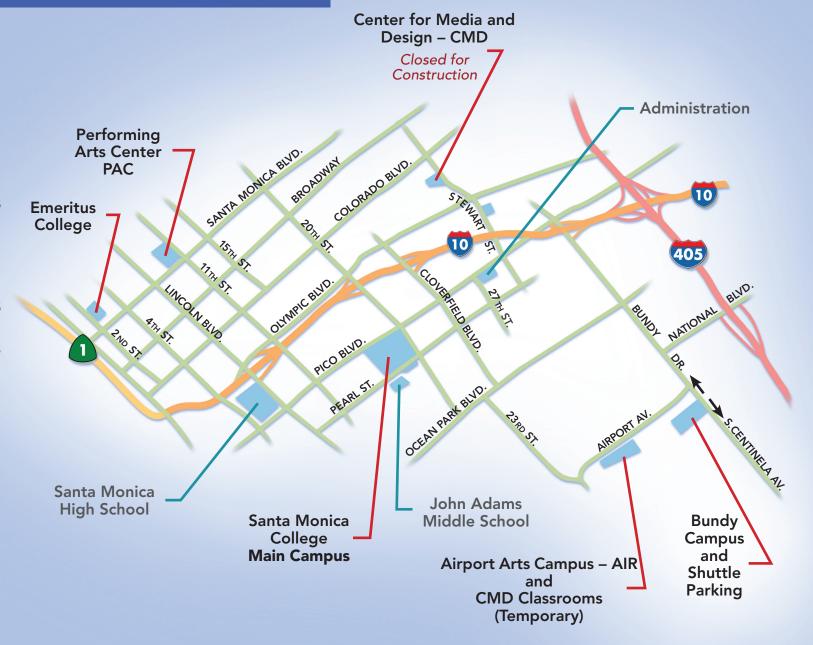

#### **Main Campus**

1900 Pico Boulevard, Santa Monica, CA 90405

#### Center for Media and Design -

**CMD** Closed for Construction

1660 Stewart Street, Santa Monica, CA 90404

#### Administration

2714 Pico Boulevard, Santa Monica, CA 90405

#### Airport Arts Campus - AIR

2800 Airport Avenue, Santa Monica, CA 90405

#### **Bundy Campus**

3171 S. Bundy Drive, Los Angeles, CA 90066

#### **Emeritus College**

1227 2nd Street, Santa Monica, CA 90401

#### **Performing Arts Center – PAC**

1310 11th Street, Santa Monica, CA 90401

#### John Adams Middle School

2425 16th Street, Santa Monica, CA 90405

#### **Santa Monica High School**

601 Pico Boulevard, Santa Monica, CA 90405