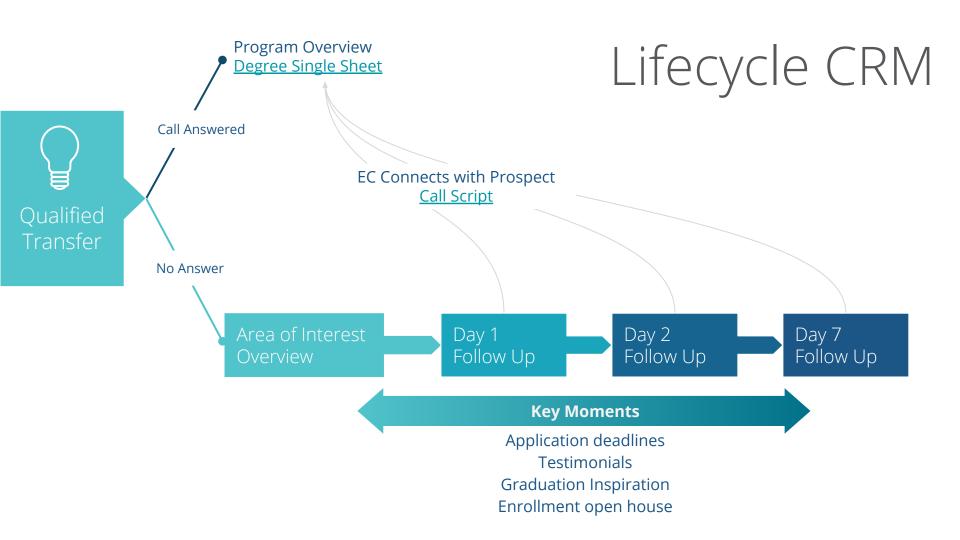

## Day 1 Follow Up

**Subject Line:** Your ##Campus\_Name## Enrollment Counselor

**Body:** 

Dear #First\_Name##,

Thanks for your interest in ##area\_of\_interest## at ##Campus\_Name##. We know this is a big decision and that you probably have many questions. I am happy to be your enrollment counselor throughout your research and enrolment process.

Schedule an introduction call to get started

Our mission is to give students the affordable and diverse education they need to find their passions and jump start their careers. You are in good hands.

All the best,

##EC\_Name##

[Campus | CCLA Logo Lockup] | Think Again

### Day 2 Follow Up

**Subject Line:** #First\_Name##, changing your world starts here

**Body:** 

#First\_Name##,

Pursuing a higher education is a large personal and professional investment. I'm here to help as you start the process. One of the first decisions is selecting the right career pathway that fits your needs and goals including:

**Certificates** to build your expertise and quickly enter the workforce.

**Associate Degree Programs** to provide you with the necessary skills to compete successfully in related job markets. **Bachelor Degree Transfers Programs** to streamline admittance to other university.

#### Schedule an introduction call

Also, I understand that funding your degree is also top of mind at this time. We offer a variety of financial aid grants, loans, and scholarships offerings.

Thank you for considering ##Campus\_Name##.

[Campus | CCLA Logo Lockup] | Think Again

## Day 7 Follow Up

**Subject Line:** #First\_Name##, explore careers in ##area\_of\_interest##

#### **Body:**

```
#First_Name##,
```

We're here to help you explore careers in ##area\_of\_interest##. ##Campus\_Name##'s most in demand jobs of the future within #area\_of\_interest## are:

```
##Career_1## - ##Degree/Certification_Offered## - ##bls_median_salary##
##Career_2## - ##Degree/Certification_Offered## - ##bls_median_salary##
##Career_3## - ##Degree/Certification_Offered## - ##bls_median_salary##
```

#### Schedule an introduction call

[Campus | CCLA Logo Lockup] | Think Again